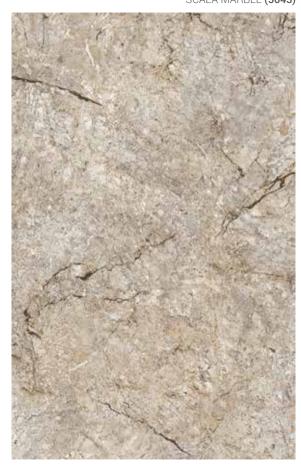

GREY STONE (5432)

Due to the print reproduction on the decors highlighted, may we recommend that you ask for a sample www.gentas.com.tr

BLACK TRENTINO (5683)

BAZALT FÜME (5636)

AZUL GRANITE (5675)

SCALA MARBLE (5643)

#### Colour Reference Colour Name Surface Texture Core Katanya Z03 Beige 5693 Touch 5614 Artic Stone Touch Z03 Beige 5613 Arkosa Beige Z03 Beige Touch 5426 Romano Touch Z03 Beige Onyx Mermer Z03 Beige 5412 Touch 5634 Z03 Beige Bazalt Krem Touch Z03 Beige 5655 Monaco Everest Everest Z03 Beige 5640 Veracruz 3 Lucky Z06 Antrasit Black Trentino 5679 Travertin 706 Antrasit Touch 5432 Grey Stone Touch Z06 Antrasit Azul Granite Touch Black 5675 5643 Scala Marble Touch Black 5700 Touch Black Lucca Kena Everest Black Black 5677 Everest Ferro 5636 Bazalt Füme Touch Black 5650 Black Black Marble Parlak 5666 Grey Marble Touch Black Z103 Beige Z06 Beige Zero Z104 Grey Zero Z06 Grey Z105 Zero Black Black Z106 Zero Z06 Antrasit Antrasit Z108 White Ice white Zero Light Grey Z109 Silver Grey Zero