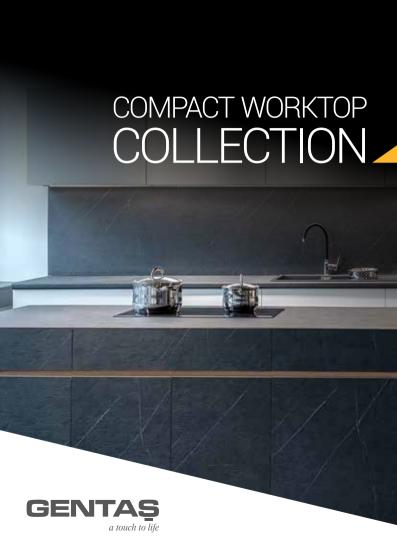

#### **■ GENTAS COMPACT WORKTOPS**

Gentas Compact Worktops are produced in 12mm thick solid compact HPL according to DIN-EN-438. Most important features are easy to clean, high impact and moisture resistance for all types of kitchens. The collection also has different core colours as beige, grey, white and black. This colour through design creates a perfect edge appearance.